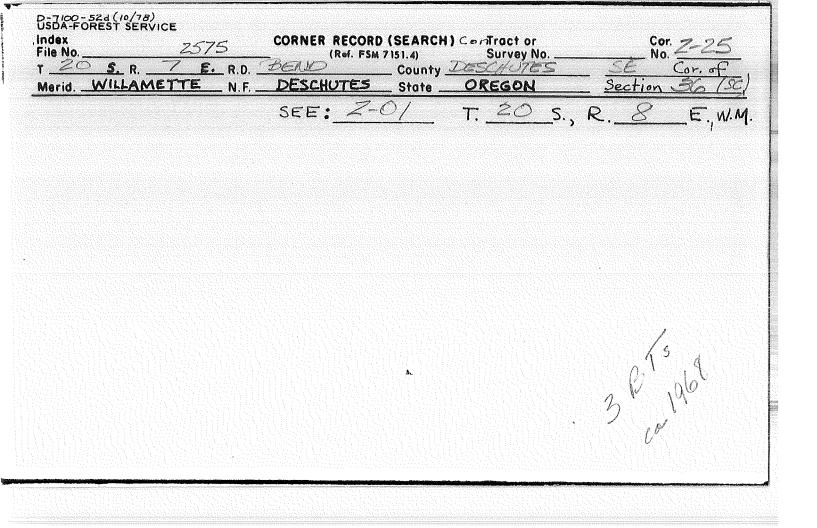

D-7100-52d (10/78) USDA-FOREST SERVICE Cor. 2 - 25 Index CORNER RECORD (SEARCH) Tract or \$ 2561 File No. Survey No. No (Ref. FSM 7151.4) T 20 S. R. 7 E. R.D. BEND County DESCHUTES Merid. WILLAMETTE DESCHUTES OREGON N.F. \_\_\_\_ State \_ SEE: L-01 T205 \$8E