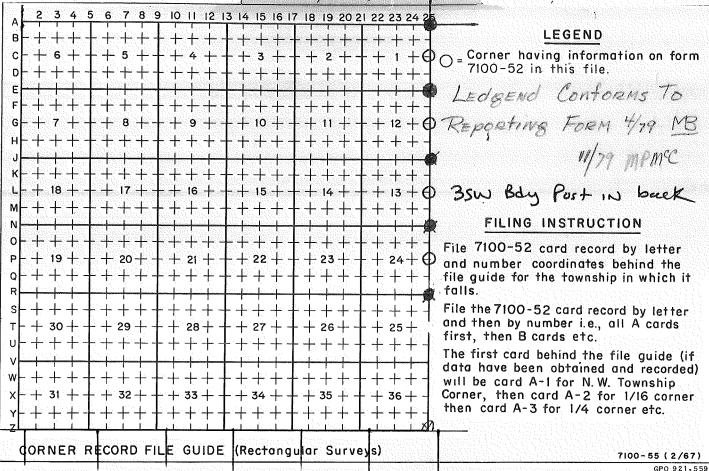

T 205, R 7E, M W



D-7100-521 (10/78) **USDA-FOREST SERVICE** CORNER RECORD (SEARCH) Tract or Cor. Index 1-25 2551 No Survey No. File No. (Ref. FSM 7151.4) S. R. 7 E. R.D. BEND NE (or Sec County DESCHUTES T 20 DESCHUTES State OREGON Salan Merid. WILLAMETTE \_\_\_\_\_ N.F. \_\_\_\_ SEE: 2-01 T195 P82

D-7100-521 (10/78) USDA-FOREST SERVICE Index CORNER RECORD (SEARCH) Tract or Cor. 2553 File No. (Ref. FSM 7151.4) Survey No. \_ T 20 S. R. 7 E. R.D. BEND County DESCHUTES Merid. WILLAMETTE N.F. DESCHUTES State OREGON SEE: C-01 TROS R8E

D-7100-521(10/78) USDA-FOREST SERVICE Index CORNER RECORD (SEARCH) Tract or 2555 Cor. File No. (Ref. FSM 7151.4) Survey No. T\_205. R. 7 E. R.D. BEND \_\_\_ County DESCHUTES Merid. WILLAMETTE DESCHUTES State OREGON N.F. \_\_\_\_ SEE: E-01 T205 R8E

D-7100-521 (10/78) USDA-FORES